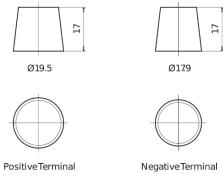

0**



| Part number                    | EB450         |
|--------------------------------|---------------|
| Technology                     | Flooded       |
| EAN/GTIN                       | 3661024034494 |
| Voltage                        | 12 V          |
| Capacity                       | 45.0 Ah       |
| CCA                            | 330 A         |
| Length                         | 220 mm        |
| Width                          | 135 mm        |
| Height                         | 225 mm        |
| Box size                       | E02           |
| Polarity                       | ETN 0         |
| Terminal Type                  | EN taper post |
| Hold Down                      | B1            |
| Weights (subject of variation) | 12.50 kg      |

## Polarity Terminal Type



## **Hold Down**



Design, features and specifications are subject to change without notice. We disclaim any representation or warranty, express or implied, concerning the data or recommendations, and in no event shall be liable for any loss or damage claimed to have arisen as a result. Some products may not be available in your local market.