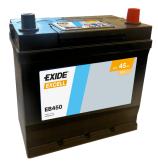

## **Excell EB450**

| Part number                    | EB450         |
|--------------------------------|---------------|
| Technology                     | Flooded       |
| EAN/GTIN                       | 3661024034494 |
| Voltage                        | 12 V          |
| Capacity                       | 45.0 Ah       |
| CCA                            | 330 A         |
| Length                         | 220 mm        |
| Width                          | 135 mm        |
| Height                         | 225 mm        |
| Box size                       | E02           |
| Polarity                       | ETN 0         |
| Terminal Type                  | EN taper post |
| Hold Down                      | B1            |
| Weights (subject of variation) | 12.50 kg      |