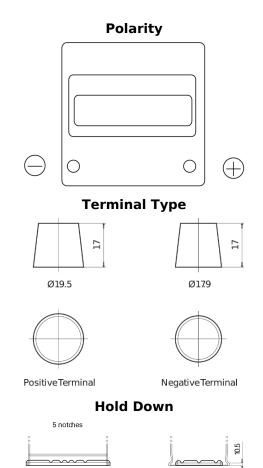

## **Excell EB440**

| Part number                    | EB440         |
|--------------------------------|---------------|
| Technology                     | Flooded       |
| EAN/GTIN                       | 3661024034500 |
| Voltage                        | 12 V          |
| Capacity                       | 44.0 Ah       |
| CCA                            | 400 A         |
| Length                         | 175 mm        |
| Width                          | 175 mm        |
| Height                         | 190 mm        |
| Box size                       | L00           |
| Polarity                       | ETN 0         |
| Terminal Type                  | EN taper post |
| Hold Down                      | B13           |
| Weights (subject of variation) | 10.70 kg      |