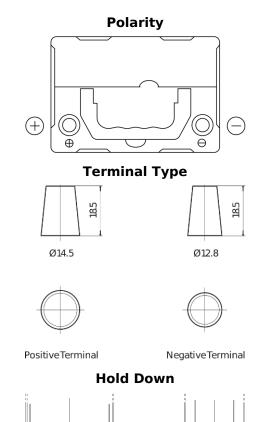

## **Excell EB357**

| Part number                    | EB357          |
|--------------------------------|----------------|
| Technology                     | Flooded        |
| EAN/GTIN                       | 3661024034340  |
| Voltage                        | 12 V           |
| Capacity                       | 35.0 Ah        |
| CCA                            | 240 A          |
| Length                         | 187 mm         |
| Width                          | 127 mm         |
| Height                         | 220 mm         |
| Box size                       | B19            |
| Polarity                       | ETN 1          |
| Terminal Type                  | JIS taper post |
| Hold Down                      | В0             |
| Weights (subject of variation) | 8.90 kg        |