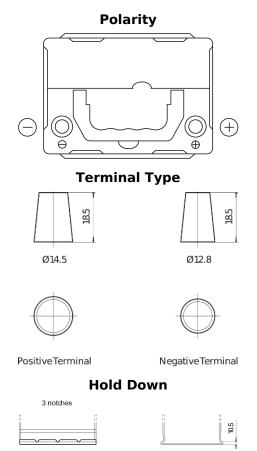

## **Excell EB356A**

| Part number                    | EB356A         |
|--------------------------------|----------------|
| Technology                     | Flooded        |
| EAN/GTIN                       | 3661024034883  |
| Voltage                        | 12 V           |
| Capacity                       | 35.0 Ah        |
| CCA                            | 240 A          |
| Length                         | 187 mm         |
| Width                          | 127 mm         |
| Height                         | 220 mm         |
| Box size                       | B19            |
| Polarity                       | ETN 0          |
| Terminal Type                  | JIS taper post |
| Hold Down                      | Korean B1 Long |
| Weights (subject of variation) | 8.90 kg        |