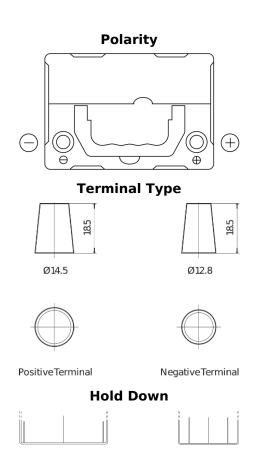

## **Excell EB356**

| Part number E   | EB356          |
|-----------------|----------------|
| Technology F    | Flooded        |
| EAN/GTIN        | 3661024034333  |
| Voltage         | 12 V           |
| Capacity        | 35.0 Ah        |
| CCA 2           | 240 A          |
| Length 1        | 187 mm         |
| Width           | 127 mm         |
| Height 2        | 220 mm         |
| Box size        | B19            |
| Polarity E      | ETN 0          |
| Terminal Type J | IIS taper post |
| Hold Down       | B0             |
| 5               | 8.90 kg        |
| variation)      |                |