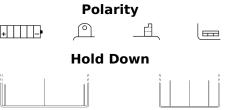

## **Conventional EB16-B**

|  | Part number                    | EB16-B        |   |   |
|--|--------------------------------|---------------|---|---|
|  | Technology                     | Flooded       | + | + |
|  | EAN/GTIN                       | 3661024033480 |   |   |
|  | Voltage                        | 12 V          |   |   |
|  | Capacity                       | 19.0 Ah       |   |   |
|  | CCA                            | 190 A         |   |   |
|  | Length                         | 175 mm        |   |   |
|  | Width                          | 100 mm        |   |   |
|  | Height                         | 155 mm        |   |   |
|  | Box size                       | C62           |   |   |
|  | Polarity                       | ETN 1         |   |   |
|  | Terminal Type                  | M06           |   |   |
|  | Hold Down                      | BO            |   |   |
|  | Weights (subject of variation) | 6.00 kg       |   |   |
|  |                                |               |   |   |