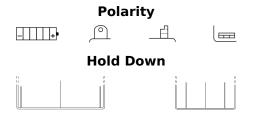

## **Conventional EB10L-B**

| Part number                    | EB10L-B       |
|--------------------------------|---------------|
| Technology                     | Flooded       |
| EAN/GTIN                       | 3661024033350 |
| Voltage                        | 12 V          |
| Capacity                       | 11.0 Ah       |
| CCA                            | 130 A         |
| Length                         | 135 mm        |
| Width                          | 90 mm         |
| Height                         | 145 mm        |
| Box size                       | C47           |
| Polarity                       | ETN 0         |
| Terminal Type                  | M06           |
| Hold Down                      | В0            |
| Weights (subject of variation) | 4.10 kg       |