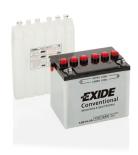

## Conventional 12N24-3A

| Part number                    | 12N24-3A      |
|--------------------------------|---------------|
| Technology                     | Flooded       |
| EAN/GTIN                       | 3661024033541 |
| Voltage                        | 12 V          |
| Capacity                       | 24.0 Ah       |
| CCA                            | 220 A         |
| Length                         | 185 mm        |
| Width                          | 125 mm        |
| Height                         | 175 mm        |
| Box size                       | C67           |
| Polarity                       | ETN 0         |
| Terminal Type                  | M03           |
| Hold Down                      | В0            |
| Weights (subject of variation) | 8.00 kg       |