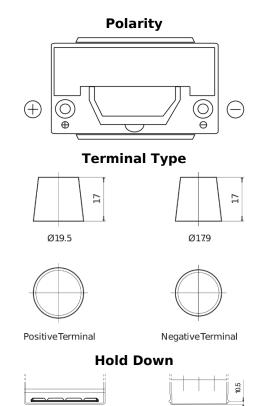

## **Premium EA955**

| Part number                    | EA955         |
|--------------------------------|---------------|
| Technology                     | Flooded       |
| EAN/GTIN                       | 3661024034197 |
| Voltage                        | 12 V          |
| Capacity                       | 95.0 Ah       |
| CCA                            | 800 A         |
| Length                         | 306 mm        |
| Width                          | 173 mm        |
| Height                         | 222 mm        |
| Box size                       | D31           |
| Polarity                       | ETN 1         |
| Terminal Type                  | EN taper post |
| Hold Down                      | Korean B1     |
| Weights (subject of variation) | 21.40 kg      |