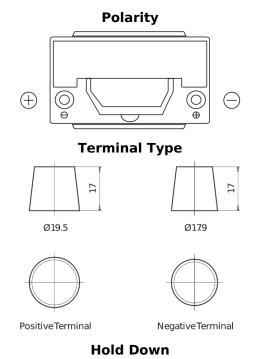

## **Premium EA954**

| Part number                    | EA954         |
|--------------------------------|---------------|
| Technology                     | Flooded       |
| EAN/GTIN                       | 3661024034180 |
| Voltage                        | 12 V          |
| Capacity                       | 95.0 Ah       |
| CCA                            | 800 A         |
| Length                         | 306 mm        |
| Width                          | 173 mm        |
| Height                         | 222 mm        |
| Box size                       | D31           |
| Polarity                       | ETN 0         |
| Terminal Type                  | EN taper post |
| Hold Down                      | Korean B1     |
| Weights (subject of variation) | 21.40 kg      |