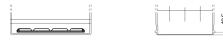

## **Premium EA954**

| Part number                    | EA954         |
|--------------------------------|---------------|
| Technology                     | Flooded       |
| EAN/GTIN                       | 3661024034180 |
| Voltage                        | 12 V          |
| Capacity                       | 95.0 Ah       |
| CCA                            | 800 A         |
| Length                         | 306 mm        |
| Width                          | 173 mm        |
| Height                         | 222 mm        |
| Box size                       | D31           |
| Polarity                       | ETN 0         |
| Terminal Type                  | EN taper post |
| Hold Down                      | Korean B1     |
| Weights (subject of variation) | 21.40 kg      |