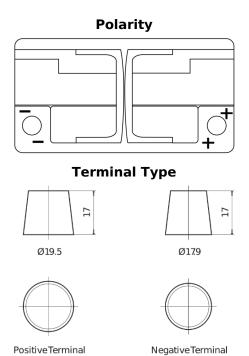

## **Premium EA852**

| Part number                    | EA852         |
|--------------------------------|---------------|
| Technology                     | Flooded       |
| EAN/GTIN                       | 3661024034296 |
| Voltage                        | 12 V          |
| Capacity                       | 85.0 Ah       |
| CCA                            | 800 A         |
| Length                         | 315 mm        |
| Width                          | 175 mm        |
| Height                         | 175 mm        |
| Box size                       | LB4           |
| Polarity                       | ETN 0         |
| Terminal Type                  | EN taper post |
| Hold Down                      | B13           |
| Weights (subject of variation) | 18.60 kg      |