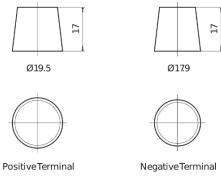

0**



| Part number                    | EA770         |
|--------------------------------|---------------|
| Technology                     | Flooded       |
| EAN/GTIN                       | 3661024034241 |
| Voltage                        | 12 V          |
| Capacity                       | 77.0 Ah       |
| CCA                            | 760 A         |
| Length                         | 278 mm        |
| Width                          | 175 mm        |
| Height                         | 190 mm        |
| Box size                       | L03           |
| Polarity                       | ETN 0         |
| Terminal Type                  | EN taper post |
| Hold Down                      | B13           |
| Weights (subject of variation) | 17.50 kg      |

## Polarity Terminal Type



## **Hold Down**





Design, features and specifications are subject to change without notice. We disclaim any representation or warranty, express or implied, concerning the data or recommendations, and in no event shall be liable for any loss or damage claimed to have arisen as a result. Some products may not be available in your local market.