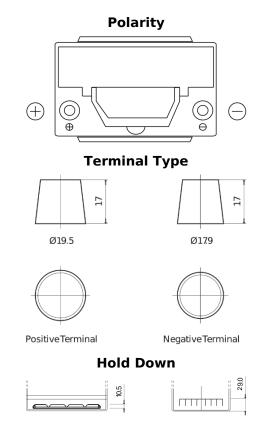

## **Premium EA755**

| Part number                    | EA755         |
|--------------------------------|---------------|
| Technology                     | Flooded       |
| EAN/GTIN                       | 3661024034173 |
| Voltage                        | 12 V          |
| Capacity                       | 75.0 Ah       |
| CCA                            | 630 A         |
| Length                         | 270 mm        |
| Width                          | 173 mm        |
| Height                         | 222 mm        |
| Box size                       | D26           |
| Polarity                       | ETN 1         |
| Terminal Type                  | EN taper post |
| Hold Down                      | Korean B1+B6  |
| Weights (subject of variation) | 17.40 kg      |