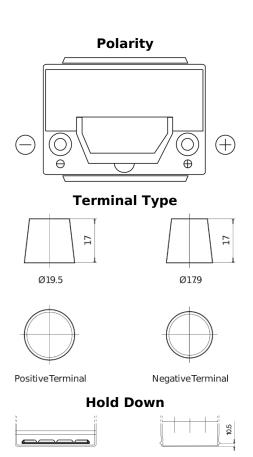

## **Premium EA654**

| Part number         | EA654         |
|---------------------|---------------|
| Technology          | Flooded       |
| EAN/GTIN            | 3661024034142 |
| Voltage             | 12 V          |
| Capacity            | 65.0 Ah       |
| CCA                 | 580 A         |
| Length              | 230 mm        |
| Width               | 173 mm        |
| Height              | 222 mm        |
| Box size            | D23           |
| Polarity            | ETN 0         |
| Terminal Type       | EN taper post |
| Hold Down           | Korean B1     |
| Weights (subject of | 16.00 kg      |
| variation)          |               |
|                     |               |