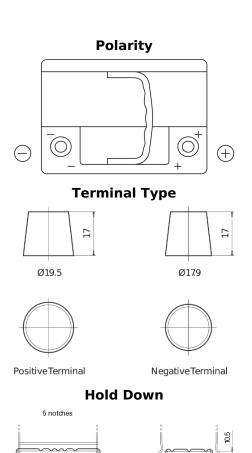

## **Premium EA640**

| Part number         | EA640         |
|---------------------|---------------|
| Technology          | Flooded       |
| EAN/GTIN            | 3661024034227 |
| Voltage             | 12 V          |
| Capacity            | 64.0 Ah       |
| CCA                 | 640 A         |
| Length              | 242 mm        |
| Width               | 175 mm        |
| Height              | 190 mm        |
| Box size            | L02           |
| Polarity            | ETN 0         |
| Terminal Type       | EN taper post |
| Hold Down           | B13           |
| Weights (subject of | 14.90 kg      |
| variation)          |               |