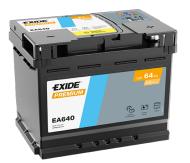

## **Premium EA640**

| Part number         | EA640         |
|---------------------|---------------|
| Technology          | Flooded       |
| EAN/GTIN            | 3661024034227 |
| Voltage             | 12 V          |
| Capacity            | 64.0 Ah       |
| CCA                 | 640 A         |
| Length              | 242 mm        |
| Width               | 175 mm        |
| Height              | 190 mm        |
| Box size            | L02           |
| Polarity            | ETN 0         |
| Terminal Type       | EN taper post |
| Hold Down           | B13           |
| Weights (subject of | 14.90 kg      |
| variation)          |               |