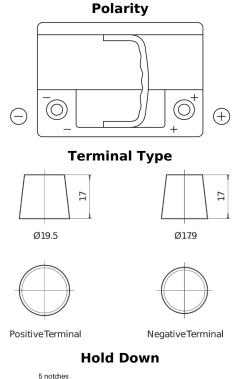

## **Premium EA612**

| Part number                    | EA612         |
|--------------------------------|---------------|
| Technology                     | Flooded       |
| EAN/GTIN                       | 3661024034272 |
| Voltage                        | 12 V          |
| Capacity                       | 61.0 Ah       |
| CCA                            | 600 A         |
| Length                         | 242 mm        |
| Width                          | 175 mm        |
| Height                         | 175 mm        |
| Box size                       | LB2           |
| Polarity                       | ETN 0         |
| Terminal Type                  | EN taper post |
| Hold Down                      | B13           |
| Weights (subject of variation) | 14.00 kg      |