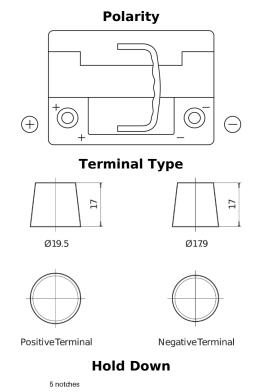

## **Premium EA601**

| Part number                    | EA601         |
|--------------------------------|---------------|
| Technology                     | Flooded       |
| EAN/GTIN                       | 3661024034234 |
| Voltage                        | 12 V          |
| Capacity                       | 60.0 Ah       |
| CCA                            | 600 A         |
| Length                         | 242 mm        |
| Width                          | 175 mm        |
| Height                         | 190 mm        |
| Box size                       | L02           |
| Polarity                       | ETN 1         |
| Terminal Type                  | EN taper post |
| Hold Down                      | B13           |
| Weights (subject of variation) | 15.00 kg      |