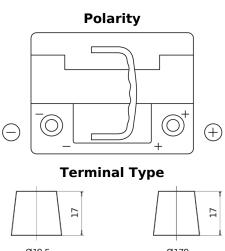

## **Premium EA530**

| Part number                    | EA530         |
|--------------------------------|---------------|
| Technology                     | Flooded       |
| EAN/GTIN                       | 3661024034203 |
| Voltage                        | 12 V          |
| Capacity                       | 53.0 Ah       |
| CCA                            | 540 A         |
| Length                         | 207 mm        |
| Width                          | 175 mm        |
| Height                         | 190 mm        |
| Box size                       | L01           |
| Polarity                       | ETN 0         |
| Terminal Type                  | EN taper post |
| Hold Down                      | B13           |
| Weights (subject of variation) | 12.70 kg      |