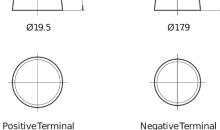

## **Premium EA530**

| Part number                    | EA530         |
|--------------------------------|---------------|
| Technology                     | Flooded       |
| EAN/GTIN                       | 3661024034203 |
| Voltage                        | 12 V          |
| Capacity                       | 53.0 Ah       |
| CCA                            | 540 A         |
| Length                         | 207 mm        |
| Width                          | 175 mm        |
| Height                         | 190 mm        |
| Box size                       | L01           |
| Polarity                       | ETN 0         |
| Terminal Type                  | EN taper post |
| Hold Down                      | B13           |
| Weights (subject of variation) | 12.70 kg      |