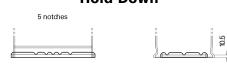

## **Premium EA530**

| Part number                    | EA530         |
|--------------------------------|---------------|
| Technology                     | Flooded       |
| EAN/GTIN                       | 3661024034203 |
| Voltage                        | 12 V          |
| Capacity                       | 53.0 Ah       |
| CCA                            | 540 A         |
| Length                         | 207 mm        |
| Width                          | 175 mm        |
| Height                         | 190 mm        |
| Box size                       | L01           |
| Polarity                       | ETN 0         |
| Terminal Type                  | EN taper post |
| Hold Down                      | B13           |
| Weights (subject of variation) | 12.70 kg      |

## **Hold Down**

Design, features and specifications are subject to change without notice. We disclaim any representation or warranty, express or implied, concerning the data or recommendations, and in no event shall be liable for any loss or damage claimed to have arisen as a result. Some products may not be available in your local market.