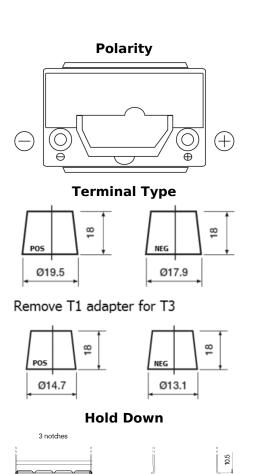

## **Premium EA456**

| Part number                    | EA456          |
|--------------------------------|----------------|
| Technology                     | Flooded        |
| EAN/GTIN                       | 3661024034128  |
| Voltage                        | 12 V           |
| Capacity                       | 45.0 Ah        |
| CCA                            | 390 A          |
| Length                         | 237 mm         |
| Width                          | 127 mm         |
| Height                         | 227 mm         |
| Box size                       | B24            |
| Polarity                       | ETN 0          |
| Terminal Type                  | JIS taper post |
| Hold Down                      | B1             |
| Weights (subject of variation) | 11.80 kg       |
|                                |                |