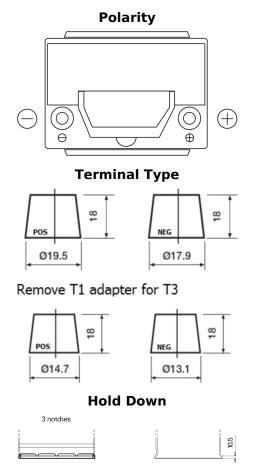

## **Premium EA406**

| Part number                    | EA406          |
|--------------------------------|----------------|
| Technology                     | Flooded        |
| EAN/GTIN                       | 3661024037433  |
| Voltage                        | 12 V           |
| Capacity                       | 40.0 Ah        |
| CCA                            | 350 A          |
| Length                         | 187 mm         |
| Width                          | 127 mm         |
| Height                         | 220 mm         |
| Box size                       | B19            |
| Polarity                       | ETN 0          |
| Terminal Type                  | JIS taper post |
| Hold Down                      | B1             |
| Weights (subject of variation) | 9.30 kg        |