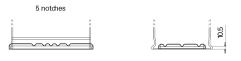

## **Terminal Type**

17

NegativeTerminal

Ø17.9

17

PositiveTerminal

Hold Down

Design, features and specifications are subject to change without notice. We disclaim any representation or warranty, express or implied, concerning the data or recommendations, and in no event shall be liable for any loss or damage claimed to have arisen as a result. Some products may not be available in your local market.