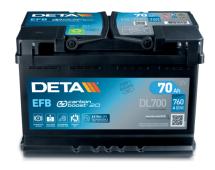

## **EFB DL700**

| Part number                    | DL700         |
|--------------------------------|---------------|
| Technology                     | EFB           |
| EAN/GTIN                       | 3661024025690 |
| Voltage                        | 12 V          |
| Capacity                       | 70.0 Ah       |
| CCA                            | 760 A         |
| Length                         | 278 mm        |
| Width                          | 175 mm        |
| Height                         | 190 mm        |
| Box size                       | L03           |
| Polarity                       | ETN 0         |
| Terminal Type                  | EN taper post |
| Hold Down                      | B13           |
| Weights (subject of variation) | 19.30 kg      |