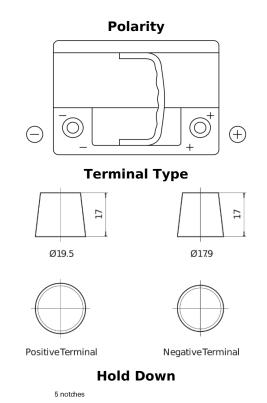

## **EFB DL600**

loss or damage claimed to have arisen as a result. Some products may not be available in your local market.

| Part number                    | DL600         |
|--------------------------------|---------------|
| Technology                     | EFB           |
| EAN/GTIN                       | 3661024025683 |
| Voltage                        | 12 V          |
| Capacity                       | 60.0 Ah       |
| CCA                            | 640 A         |
| Length                         | 242 mm        |
| Width                          | 175 mm        |
| Height                         | 190 mm        |
| Box size                       | L02           |
| Polarity                       | ETN 0         |
| Terminal Type                  | EN taper post |
| Hold Down                      | B13           |
| Weights (subject of variation) | 17.00 kg      |