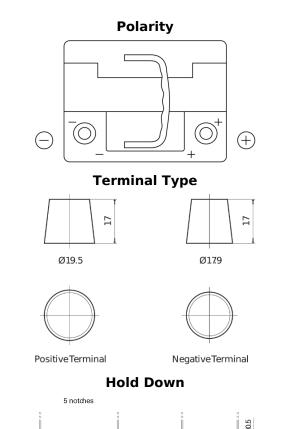

## EFB DL550

| Part number                    | DL550         |
|--------------------------------|---------------|
| Technology                     | EFB           |
| EAN/GTIN                       | 3661024026444 |
| Voltage                        | 12 V          |
| Capacity                       | 55.0 Ah       |
| CCA                            | 540 A         |
| Length                         | 207 mm        |
| Width                          | 175 mm        |
| Height                         | 190 mm        |
| Box size                       | L01           |
| Polarity                       | ETN 0         |
| Terminal Type                  | EN taper post |
| Hold Down                      | B13           |
| Weights (subject of variation) | 14.10 kg      |