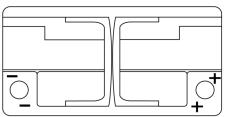

## EFB DL1000







| Part number                    | DL1000        |
|--------------------------------|---------------|
| Technology                     | EFB           |
| EAN/GTIN                       | 3661024026888 |
| Voltage                        | 12 V          |
| Capacity                       | 100.0 Ah      |
| CCA                            | 900 A         |
| Length                         | 353 mm        |
| Width                          | 175 mm        |
| Height                         | 190 mm        |
| Box size                       | L05           |
| Polarity                       | ETN 0         |
| Terminal Type                  | EN taper post |
| Hold Down                      | B13           |
| Weights (subject of variation) | 25.50 kg      |

Polarity



## **Terminal Type**





Ø19.5

NegativeTerminal

17

PositiveTerminal

**Hold Down** 



Design, features and specifications are subject to change without notice. We disclaim any representation or warranty, express or implied, concerning the data or recommendations, and in no event shall be liable for any loss or damage claimed to have arisen as a result. Some products may not be available in your local market.