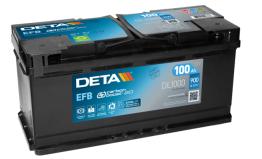

## EFB DL1000

| Part number                    | DL1000        |
|--------------------------------|---------------|
| Technology                     | EFB           |
| EAN/GTIN                       | 3661024026888 |
| Voltage                        | 12 V          |
| Capacity                       | 100.0 Ah      |
| CCA                            | 900 A         |
| Length                         | 353 mm        |
| Width                          | 175 mm        |
| Height                         | 190 mm        |
| Box size                       | L05           |
| Polarity                       | ETN 0         |
| Terminal Type                  | EN taper post |
| Hold Down                      | B13           |
| Weights (subject of variation) | 25.50 kg      |