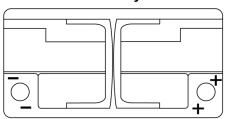

---------------------|

| Part number                    | DK960         |
|--------------------------------|---------------|
| Technology                     | AGM           |
| EAN/GTIN                       | 3661024027144 |
| Voltage                        | 12 V          |
| Capacity                       | 96.0 Ah       |
| CCA                            | 850 A         |
| Length                         | 353 mm        |
| Width                          | 175 mm        |
| Height                         | 190 mm        |
| Box size                       | L05           |
| Polarity                       | ETN 0         |
| Terminal Type                  | EN taper post |
| Hold Down                      | B13           |
| Weights (subject of variation) | 26.10 kg      |

Polarity



## **Terminal Type**





Ø19.5

NegativeTerminal

17

PositiveTerminal

Hold Down



Design, features and specifications are subject to change without notice. We disclaim any representation or warranty, express or implied, concerning the data or recommendations, and in no event shall be liable for any loss or damage claimed to have arisen as a result. Some products may not be available in your local market.

**AGM DK960**