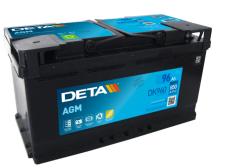

## **Batteries for Cars**

|  | MANDATORY<br>FOR START-STOP<br>VEHICLES |
|--|-----------------------------------------|
|--|-----------------------------------------|

| Part number                    | DK960         |
|--------------------------------|---------------|
| Technology                     | AGM           |
| EAN/GTIN                       | 3661024027144 |
| Voltage                        | 12 V          |
| Capacity                       | 96.0 Ah       |
| CCA                            | 850 A         |
| Length                         | 353 mm        |
| Width                          | 175 mm        |
| Height                         | 190 mm        |
| Box size                       | L05           |
| Polarity                       | ETN 0         |
| Terminal Type                  | EN taper post |
| Hold Down                      | B13           |
| Weights (subject of variation) | 26.10 kg      |

**AGM DK960**