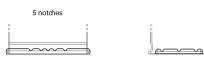

## **AGM DK820**

| Part number                    | DK820         |
|--------------------------------|---------------|
| Technology                     | AGM           |
| EAN/GTIN                       | 3661024027137 |
| Voltage                        | 12 V          |
| Capacity                       | 82.0 Ah       |
| CCA                            | 800 A         |
| Length                         | 315 mm        |
| Width                          | 175 mm        |
| Height                         | 190 mm        |
| Box size                       | L04           |
| Polarity                       | ETN 0         |
| Terminal Type                  | EN taper post |
| Hold Down                      | B13           |
| Weights (subject of variation) | 23.30 kg      |

## **Hold Down**

**Negative**Terminal

PositiveTerminal

Design, features and specifications are subject to change without notice. We disclaim any representation or warranty, express or implied, concerning the data or recommendations, and in no event shall be liable for any loss or damage claimed to have arisen as a result. Some products may not be available in your local market.