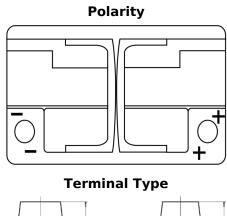

## **AGM DK720**

| Part number                    | DK720         |
|--------------------------------|---------------|
| Technology                     | AGM           |
| EAN/GTIN                       | 3661024027120 |
| Voltage                        | 12 V          |
| Capacity                       | 72.0 Ah       |
| CCA                            | 760 A         |
| Length                         | 278 mm        |
| Width                          | 175 mm        |
| Height                         | 190 mm        |
| Box size                       | L03           |
| Polarity                       | ETN 0         |
| Terminal Type                  | EN taper post |
| Hold Down                      | B13           |
| Weights (subject of variation) | 20.60 kg      |