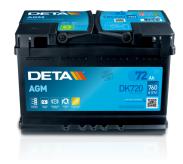

## **AGM DK720**

| Part number                    | DK720         |
|--------------------------------|---------------|
| Technology                     | AGM           |
| EAN/GTIN                       | 3661024027120 |
| Voltage                        | 12 V          |
| Capacity                       | 72.0 Ah       |
| CCA                            | 760 A         |
| Length                         | 278 mm        |
| Width                          | 175 mm        |
| Height                         | 190 mm        |
| Box size                       | L03           |
| Polarity                       | ETN 0         |
| Terminal Type                  | EN taper post |
| Hold Down                      | B13           |
| Weights (subject of variation) | 20.60 kg      |