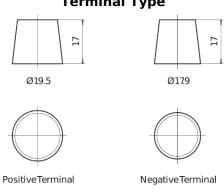

## **AGM DK720**

| Part number                    | DK720         |
|--------------------------------|---------------|
| Technology                     | AGM           |
| EAN/GTIN                       | 3661024027120 |
| Voltage                        | 12 V          |
| Capacity                       | 72.0 Ah       |
| CCA                            | 760 A         |
| Length                         | 278 mm        |
| Width                          | 175 mm        |
| Height                         | 190 mm        |
| Box size                       | L03           |
| Polarity                       | ETN 0         |
| Terminal Type                  | EN taper post |
| Hold Down                      | B13           |
| Weights (subject of variation) | 20.60 kg      |