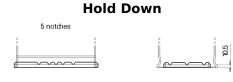

## **AGM DK720**

| Part number                    | DK720         |
|--------------------------------|---------------|
| Technology                     | AGM           |
| EAN/GTIN                       | 3661024027120 |
| Voltage                        | 12 V          |
| Capacity                       | 72.0 Ah       |
| CCA                            | 760 A         |
| Length                         | 278 mm        |
| Width                          | 175 mm        |
| Height                         | 190 mm        |
| Box size                       | L03           |
| Polarity                       | ETN 0         |
| Terminal Type                  | EN taper post |
| Hold Down                      | B13           |
| Weights (subject of variation) | 20.60 kg      |