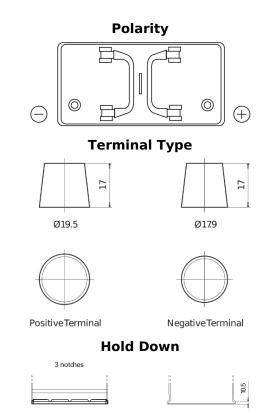

## StartPRO DG1102

| Part number                    | DG1102        |
|--------------------------------|---------------|
| Technology                     | Flooded       |
| EAN/GTIN                       | 3661024025393 |
| Voltage                        | 12 V          |
| Capacity                       | 110.0 Ah      |
| CCA                            | 750 A         |
| Length                         | 349 mm        |
| Width                          | 175 mm        |
| Height                         | 235 mm        |
| Box size                       | D02           |
| Polarity                       | ETN 0         |
| Terminal Type                  | EN taper post |
| Hold Down                      | B1            |
| Weights (subject of variation) | 25.40 kg      |