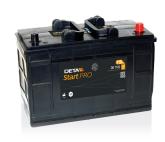

## StartPRO DG1102

| Part number                    | DG1102        |
|--------------------------------|---------------|
| Technology                     | Flooded       |
| EAN/GTIN                       | 3661024025393 |
| Voltage                        | 12 V          |
| Capacity                       | 110.0 Ah      |
| CCA                            | 750 A         |
| Length                         | 349 mm        |
| Width                          | 175 mm        |
| Height                         | 235 mm        |
| Box size                       | D02           |
| Polarity                       | ETN 0         |
| Terminal Type                  | EN taper post |
| Hold Down                      | B1            |
| Weights (subject of variation) | 25.40 kg      |