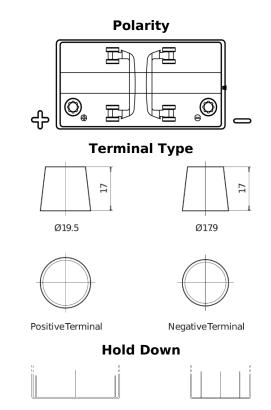

## StartPRO DG1101

| David various la sur           | DC1101        |
|--------------------------------|---------------|
| Part number                    | DG1101        |
| Technology                     | Flooded       |
| EAN/GTIN                       | 3661024025386 |
| Voltage                        | 12 V          |
| Capacity                       | 110.0 Ah      |
| CCA                            | 750 A         |
| Length                         | 349 mm        |
| Width                          | 175 mm        |
| Height                         | 235 mm        |
| Box size                       | D02           |
| Polarity                       | ETN 1         |
| Terminal Type                  | EN taper post |
| Hold Down                      | B0            |
| Weights (subject of variation) | 25.40 kg      |