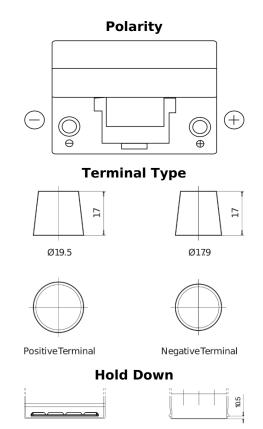

## **Power DB954**

| Part number                    | DB954         |
|--------------------------------|---------------|
| Technology                     | Flooded       |
| EAN/GTIN                       | 3661024024457 |
| Voltage                        | 12 V          |
| Capacity                       | 95.0 Ah       |
| CCA                            | 760 A         |
| Length                         | 306 mm        |
| Width                          | 173 mm        |
| Height                         | 222 mm        |
| Box size                       | D31           |
| Polarity                       | ETN 0         |
| Terminal Type                  | EN taper post |
| Hold Down                      | Korean B1     |
| Weights (subject of variation) | 20.60 kg      |