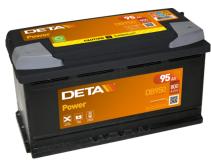

## Power DB950

| Part number                    | DB950         |
|--------------------------------|---------------|
| Technology                     | Flooded       |
| EAN/GTIN                       | 3661024024587 |
| Voltage                        | 12 V          |
| Capacity                       | 95.0 Ah       |
| CCA                            | 800 A         |
| Length                         | 353 mm        |
| Width                          | 175 mm        |
| Height                         | 190 mm        |
| Box size                       | L05           |
| Polarity                       | ETN 0         |
| Terminal Type                  | EN taper post |
| Hold Down                      | B13           |
| Weights (subject of variation) | 21.60 kg      |