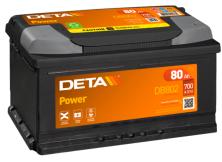

## Power DB802

| Part number                    | DB802         |
|--------------------------------|---------------|
| Technology                     | Flooded       |
| EAN/GTIN                       | 3661024024655 |
| Voltage                        | 12 V          |
| Capacity                       | 80.0 Ah       |
| CCA                            | 700 A         |
| Length                         | 315 mm        |
| Width                          | 175 mm        |
| Height                         | 175 mm        |
| Box size                       | LB4           |
| Polarity                       | ETN 0         |
| Terminal Type                  | EN taper post |
| Hold Down                      | B13           |
| Weights (subject of variation) | 17.80 kg      |