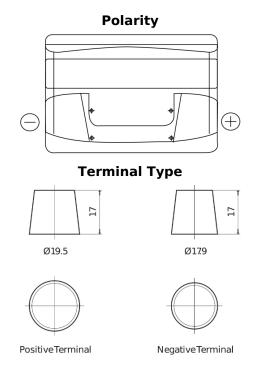

## Power DB802

| Part number                    | DB802         |
|--------------------------------|---------------|
| Technology                     | Flooded       |
| EAN/GTIN                       | 3661024024655 |
| Voltage                        | 12 V          |
| Capacity                       | 80.0 Ah       |
| CCA                            | 700 A         |
| Length                         | 315 mm        |
| Width                          | 175 mm        |
| Height                         | 175 mm        |
| Box size                       | LB4           |
| Polarity                       | ETN 0         |
| Terminal Type                  | EN taper post |
| Hold Down                      | B13           |
| Weights (subject of variation) | 17.80 kg      |