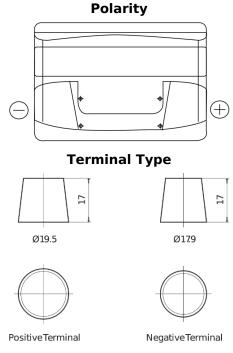

## Power DB800

| Part number                    | DB800         |
|--------------------------------|---------------|
| Technology                     | Flooded       |
| EAN/GTIN                       | 3661024026246 |
| Voltage                        | 12 V          |
| Capacity                       | 80.0 Ah       |
| CCA                            | 640 A         |
| Length                         | 315 mm        |
| Width                          | 175 mm        |
| Height                         | 190 mm        |
| Box size                       | L04           |
| Polarity                       | ETN 0         |
| Terminal Type                  | EN taper post |
| Hold Down                      | B13           |
| Weights (subject of variation) | 19.00 kg      |

## **Hold Down**

Design, features and specifications are subject to change without notice. We disclaim any representation or warranty, express or implied, concerning the data or recommendations, and in no event shall be liable for any loss or damage claimed to have arisen as a result. Some products may not be available in your local market.