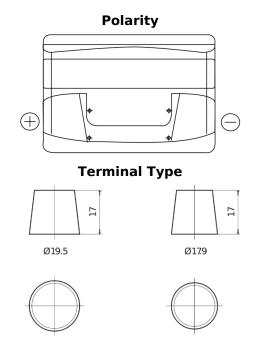

## Power DB741

| Part number                    | DB741         |
|--------------------------------|---------------|
| Technology                     | Flooded       |
| EAN/GTIN                       | 3661024024563 |
| Voltage                        | 12 V          |
| Capacity                       | 74.0 Ah       |
| CCA                            | 680 A         |
| Length                         | 278 mm        |
| Width                          | 175 mm        |
| Height                         | 190 mm        |
| Box size                       | L03           |
| Polarity                       | ETN 1         |
| Terminal Type                  | EN taper post |
| Hold Down                      | B13           |
| Weights (subject of variation) | 16.60 kg      |

## **Hold Down**

**NegativeTerminal** 

PositiveTerminal

Design, features and specifications are subject to change without notice. We disclaim any representation or warranty, express or implied, concerning the data or recommendations, and in no event shall be liable for any loss or damage claimed to have arisen as a result. Some products may not be available in your local market.