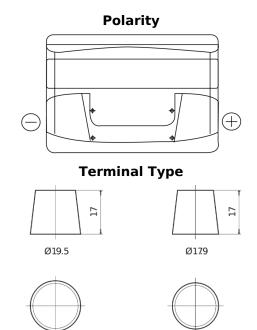

## Power DB740

| Part number                    | DB740         |
|--------------------------------|---------------|
| Technology                     | Flooded       |
| EAN/GTIN                       | 3661024024556 |
| Voltage                        | 12 V          |
| Capacity                       | 74.0 Ah       |
| CCA                            | 680 A         |
| Length                         | 278 mm        |
| Width                          | 175 mm        |
| Height                         | 190 mm        |
| Box size                       | L03           |
| Polarity                       | ETN 0         |
| Terminal Type                  | EN taper post |
| Hold Down                      | B13           |
| Weights (subject of variation) | 16.60 kg      |

## **Hold Down**

**NegativeTerminal** 

PositiveTerminal

Design, features and specifications are subject to change without notice. We disclaim any representation or warranty, express or implied, concerning the data or recommendations, and in no event shall be liable for any loss or damage claimed to have arisen as a result. Some products may not be available in your local market.