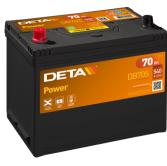

## Power DB705

| Part number                    | DB705         |
|--------------------------------|---------------|
| Technology                     | Flooded       |
| EAN/GTIN                       | 3661024024440 |
| Voltage                        | 12 V          |
| Capacity                       | 70.0 Ah       |
| CCA                            | 540 A         |
| Length                         | 270 mm        |
| Width                          | 173 mm        |
| Height                         | 222 mm        |
| Box size                       | D26           |
| Polarity                       | ETN 1         |
| Terminal Type                  | EN taper post |
| Hold Down                      | Korean B1+B6  |
| Weights (subject of variation) | 16.10 kg      |