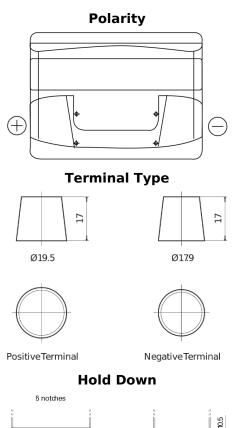

## **Power DB621**

| Part number                    | DB621         |
|--------------------------------|---------------|
| Technology                     | Flooded       |
| EAN/GTIN                       | 3661024024549 |
| Voltage                        | 12 V          |
| Capacity                       | 62.0 Ah       |
| CCA                            | 540 A         |
| Length                         | 242 mm        |
| Width                          | 175 mm        |
| Height                         | 190 mm        |
| Box size                       | L02           |
| Polarity                       | ETN 1         |
| Terminal Type                  | EN taper post |
| Hold Down                      | B13           |
| Weights (subject of variation) | 14.20 kg      |
|                                |               |