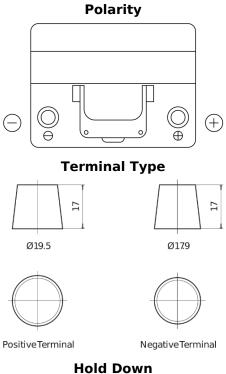

## **Power DB604**

| Part number                    | DB604         |           |
|--------------------------------|---------------|-----------|
| Technology                     | Flooded       |           |
| EAN/GTIN                       | 3661024024419 |           |
| Voltage                        | 12 V          |           |
| Capacity                       | 60.0 Ah       |           |
| CCA                            | 480 A         | $\ominus$ |
| Length                         | 230 mm        | Ŭ (Đ      |
| Width                          | 173 mm        | т         |
| Height                         | 222 mm        |           |
| Box size                       | D23           |           |
| Polarity                       | ETN 0         |           |
| Terminal Type                  | EN taper post | Ø19.5     |
| Hold Down                      | Korean B1     |           |
| Weights (subject of variation) | 14.60 kg      |           |
|                                |               |           |