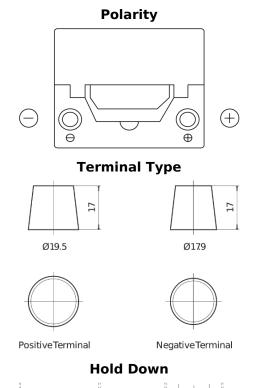

## Power DB504

| Part number                    | DB504         |
|--------------------------------|---------------|
| Technology                     | Flooded       |
| EAN/GTIN                       | 3661024024402 |
| Voltage                        | 12 V          |
| Capacity                       | 50.0 Ah       |
| CCA                            | 360 A         |
| Length                         | 200 mm        |
| Width                          | 173 mm        |
| Height                         | 222 mm        |
| Box size                       | D20           |
| Polarity                       | ETN 0         |
| Terminal Type                  | EN taper post |
| Hold Down                      | Korean B1     |
| Weights (subject of variation) | 12.90 kg      |