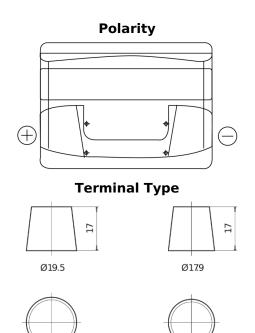

## Power DB501

| Part number                    | DB501         |
|--------------------------------|---------------|
| Technology                     | Flooded       |
| EAN/GTIN                       | 3661024024525 |
| Voltage                        | 12 V          |
| Capacity                       | 50.0 Ah       |
| CCA                            | 450 A         |
| Length                         | 207 mm        |
| Width                          | 175 mm        |
| Height                         | 190 mm        |
| Box size                       | L01           |
| Polarity                       | ETN 1         |
| Terminal Type                  | EN taper post |
| Hold Down                      | B13           |
| Weights (subject of variation) | 12.20 kg      |

## **Hold Down**

NegativeTerminal

PositiveTerminal

Design, features and specifications are subject to change without notice. We disclaim any representation or warranty, express or implied, concerning the data or recommendations, and in no event shall be liable for any loss or damage claimed to have arisen as a result. Some products may not be available in your local market.