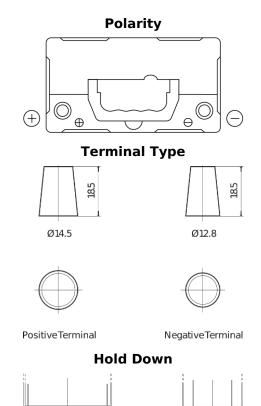

## Power DB457

| Part number                    | DB457          |
|--------------------------------|----------------|
| Technology                     | Flooded        |
| EAN/GTIN                       | 3661024024365  |
| Voltage                        | 12 V           |
| Capacity                       | 45.0 Ah        |
| CCA                            | 330 A          |
| Length                         | 237 mm         |
| Width                          | 127 mm         |
| Height                         | 227 mm         |
| Box size                       | B24            |
| Polarity                       | ETN 1          |
| Terminal Type                  | JIS taper post |
| Hold Down                      | В0             |
| Weights (subject of variation) | 11.40 kg       |