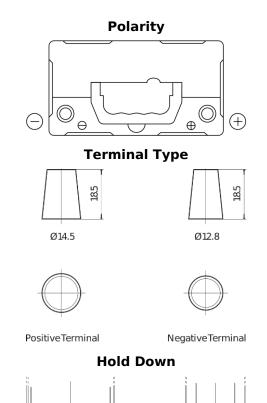

## Power DB456

| Part number                    | DB456          |
|--------------------------------|----------------|
| Technology                     | Flooded        |
| EAN/GTIN                       | 3661024024358  |
| Voltage                        | 12 V           |
| Capacity                       | 45.0 Ah        |
| CCA                            | 330 A          |
| Length                         | 237 mm         |
| Width                          | 127 mm         |
| Height                         | 227 mm         |
| Box size                       | B24            |
| Polarity                       | ETN 0          |
| Terminal Type                  | JIS taper post |
| Hold Down                      | В0             |
| Weights (subject of variation) | 11.40 kg       |