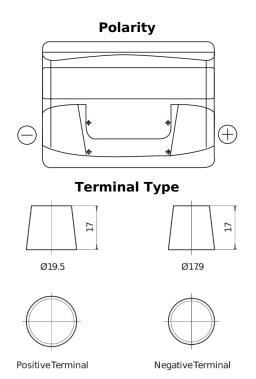

## Power DB442

loss or damage claimed to have arisen as a result. Some products may not be available in your local market.

| Part number                    | DB442         |
|--------------------------------|---------------|
| Technology                     | Flooded       |
| EAN/GTIN                       | 3661024024600 |
| Voltage                        | 12 V          |
| Capacity                       | 44.0 Ah       |
| CCA                            | 420 A         |
| Length                         | 207 mm        |
| Width                          | 175 mm        |
| Height                         | 175 mm        |
| Box size                       | LB1           |
| Polarity                       | ETN 0         |
| Terminal Type                  | EN taper post |
| Hold Down                      | B13           |
| Weights (subject of variation) | 10.60 kg      |