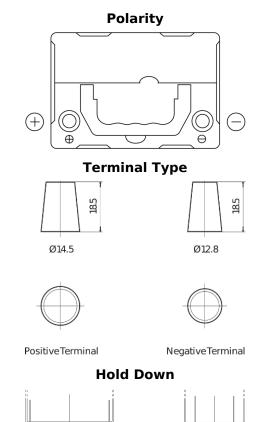

## Power DB357

| Part number                    | DB357          |
|--------------------------------|----------------|
| Technology                     | Flooded        |
| EAN/GTIN                       | 3661024024341  |
| Voltage                        | 12 V           |
| Capacity                       | 35.0 Ah        |
| CCA                            | 240 A          |
| Length                         | 187 mm         |
| Width                          | 127 mm         |
| Height                         | 220 mm         |
| Box size                       | B19            |
| Polarity                       | ETN 1          |
| Terminal Type                  | JIS taper post |
| Hold Down                      | В0             |
| Weights (subject of variation) | 8.90 kg        |