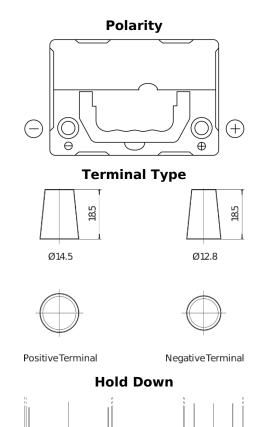

## Power DB356

| Part number                    | DB356          |
|--------------------------------|----------------|
| Technology                     | Flooded        |
| EAN/GTIN                       | 3661024024334  |
| Voltage                        | 12 V           |
| Capacity                       | 35.0 Ah        |
| CCA                            | 240 A          |
| Length                         | 187 mm         |
| Width                          | 127 mm         |
| Height                         | 220 mm         |
| Box size                       | B19            |
| Polarity                       | ETN 0          |
| Terminal Type                  | JIS taper post |
| Hold Down                      | В0             |
| Weights (subject of variation) | 8.90 kg        |