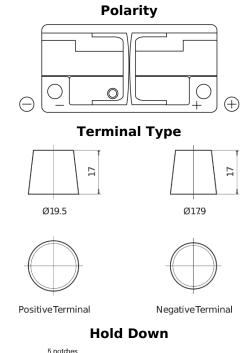

## Power DB1100

| Part number                    | DB1100        |
|--------------------------------|---------------|
| Technology                     | Flooded       |
| EAN/GTIN                       | 3661024026239 |
| Voltage                        | 12 V          |
| Capacity                       | 110.0 Ah      |
| CCA                            | 850 A         |
| Length                         | 392 mm        |
| Width                          | 175 mm        |
| Height                         | 190 mm        |
| Box size                       | L06           |
| Polarity                       | ETN 0         |
| Terminal Type                  | EN taper post |
| Hold Down                      | B13           |
| Weights (subject of variation) | 26.30 kg      |