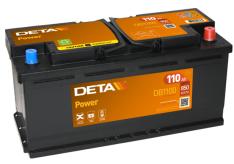

## Power DB1100

| Part number                    | DB1100        |
|--------------------------------|---------------|
| Technology                     | Flooded       |
| EAN/GTIN                       | 3661024026239 |
| Voltage                        | 12 V          |
| Capacity                       | 110.0 Ah      |
| CCA                            | 850 A         |
| Length                         | 392 mm        |
| Width                          | 175 mm        |
| Height                         | 190 mm        |
| Box size                       | L06           |
| Polarity                       | ETN 0         |
| Terminal Type                  | EN taper post |
| Hold Down                      | B13           |
| Weights (subject of variation) | 26.30 kg      |