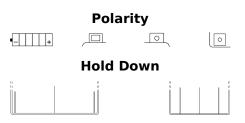

## **Conventional EB18L-A**

| Part number                    | EB18L-A       |
|--------------------------------|---------------|
| Technology                     | Flooded       |
| EAN/GTIN                       | 3661024033510 |
| Voltage                        | 12 V          |
| Capacity                       | 18 Ah         |
| CCA                            | 190 A         |
| Length                         | 180 mm        |
| Width                          | 90 mm         |
| Height                         | 160 mm        |
| Box size                       | C65           |
| Polarity                       | ETN 0         |
| Terminal Type                  | M07           |
| Hold Down                      | B0            |
| Weights (subject of variation) | 6.00 kg       |