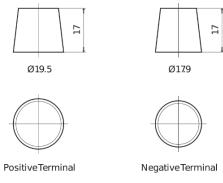

number                    | CD851T        |
|--------------------------------|---------------|
| Technology                     | GEL           |
| EAN/GTIN                       | 3661024017008 |
| Voltage                        | 12 V          |
| Capacity                       | 85.0 Ah       |
| CCA                            | 350 A         |
| Length                         | 349 mm        |
| Width                          | 175 mm        |
| Height                         | 235 mm        |
| Box size                       | D02           |
| Polarity                       | ETN 1         |
| Terminal Type                  | EN taper post |
| Hold Down                      | В0            |
| Weights (subject of variation) | 29.50 kg      |

## **Polarity**



## **Terminal Type**



### **Hold Down**



Design, features and specifications are subject to change without notice. We disclaim any representation or warranty, express or implied, concerning the data or recommendations, and in no event shall be liable for any loss or damage claimed to have arisen as a result. Some products may not be available in your local market.