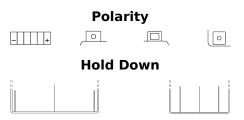

## AGM Ready AGM12-14

| Part number                    | AGM12-14      |
|--------------------------------|---------------|
| Technology                     | AGM           |
| EAN/GTIN                       | 3661024033985 |
| Voltage                        | 12 V          |
| Capacity                       | 12 Ah         |
| CCA                            | 210 A         |
| Length                         | 135 mm        |
| Width                          | 90 mm         |
| Height                         | 165 mm        |
| Box size                       | C49           |
| Polarity                       | ETN 0         |
| Terminal Type                  | M04           |
| Hold Down                      | B0            |
| Weights (subject of variation) | 4.80 kg       |